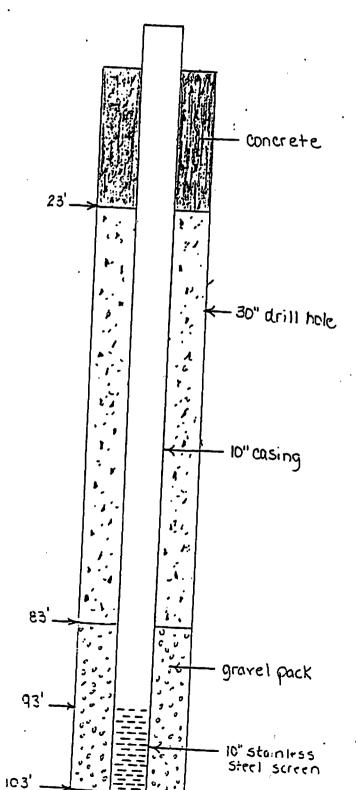

## ALBRECHT WELL DRILLING, INC.

RR #1. OHIO, ILLINOIS 61349

| DRILLERS LOG       |        |
|--------------------|--------|
| Clay & Peat        | 0-20   |
| 10-12 Sand         | 20-40  |
| 15 Sand            | 40-68  |
| 30-40 Sand         | 68-75  |
| 15-20 Sand         | 76-88  |
| 30 Sand +10%60     | 88-94  |
| 15-25 Sand ::/5%40 | 94-103 |
|                    | 1      |

## Abandoned Water Well Plugging Record

| 1. Owner: PW                                                                                                                                                                                                                                                                                                                                                                                                                   | /TS Well Number:                                       |  |
|--------------------------------------------------------------------------------------------------------------------------------------------------------------------------------------------------------------------------------------------------------------------------------------------------------------------------------------------------------------------------------------------------------------------------------|--------------------------------------------------------|--|
| Name: Water Department City:                                                                                                                                                                                                                                                                                                                                                                                                   | Goose Lake State: Iowa                                 |  |
| Address: PO Box 73 Zip:                                                                                                                                                                                                                                                                                                                                                                                                        | 52750 Phone: (563) 577-2000                            |  |
| If this was a Public Water Supply Well, please provide:                                                                                                                                                                                                                                                                                                                                                                        |                                                        |  |
| PWSID Name: Goose Lake WL02 PWSID Number:                                                                                                                                                                                                                                                                                                                                                                                      |                                                        |  |
| 2. Well (Cistern) Location: Geosam #39985                                                                                                                                                                                                                                                                                                                                                                                      |                                                        |  |
| <u>sw</u> 1/4 of, <u>NW</u> 1/4 of, <u>NE</u> 1/4 of, <u>Section 28</u> , Twp. <u>83</u> N, Range <u>5</u> West East circle one)                                                                                                                                                                                                                                                                                               |                                                        |  |
| Clinton County, Describe well location on property: West of town on highway 136                                                                                                                                                                                                                                                                                                                                                |                                                        |  |
| GPS Well Location: Latitude 41.965                                                                                                                                                                                                                                                                                                                                                                                             | Longitude 90.396                                       |  |
| 3. Description:                                                                                                                                                                                                                                                                                                                                                                                                                |                                                        |  |
| Well depth:       103 ft.       Casing material steel, plastic, concrete, clay, brick, stone         Depth to water:       8 ft.       (circle one)         Casing diameter:       12 in.       Type of construction:       drilled, driven, bored, dug, augered         Year or decade constructed:       1984       (circle one)         Depth of casing:       ft.       Check ☐ if this is a Monitoring Well       Well ID |                                                        |  |
| Check ☐ if Cistern depth:ft.                                                                                                                                                                                                                                                                                                                                                                                                   | diameter: ft.                                          |  |
| I certify this well has been plugged as required by rule 567-39.8 of the Iowa Administrative Code (IAC). I agree to provide any additional information the county or department may need concerning this well.  Signature of Owner: Thesa Lydston CHy Cleth Date Plugged: 10/25/2013                                                                                                                                           |                                                        |  |
| If plugged by certified well contractor, complete this box:                                                                                                                                                                                                                                                                                                                                                                    |                                                        |  |
| I have plugged this well as required by rule 567-39.8 of the Iowa Administrative Code (IAC).                                                                                                                                                                                                                                                                                                                                   |                                                        |  |
| Signature of Contractor: A Draw                                                                                                                                                                                                                                                                                                                                                                                                | Cert. No. 7252                                         |  |
|                                                                                                                                                                                                                                                                                                                                                                                                                                |                                                        |  |
| OR, If plugged by well owner, complete this box:  The property owner has plugged this well following requirements in rule 567-39.8 of the lowa Administrative Code with the oversight and assistance of the designated county agent.                                                                                                                                                                                           |                                                        |  |
| Signature of County Agent:                                                                                                                                                                                                                                                                                                                                                                                                     | Date Approved:                                         |  |
|                                                                                                                                                                                                                                                                                                                                                                                                                                |                                                        |  |
| Eligible for Grants-to-Counties cost share:                                                                                                                                                                                                                                                                                                                                                                                    | S NO (Private Wells Only - Determined by County Agent) |  |
| Complete one form for each well plugged and submit within 30 days to the local county agent: or, only if no county agent is available, to:                                                                                                                                                                                                                                                                                     |                                                        |  |
| Water Supply Section                                                                                                                                                                                                                                                                                                                                                                                                           |                                                        |  |
| Iowa Department of Natural Resources 401 SW 7 <sup>th</sup> Street, Suite M                                                                                                                                                                                                                                                                                                                                                    |                                                        |  |
| Des Moines, IA 50309-4611                                                                                                                                                                                                                                                                                                                                                                                                      |                                                        |  |
| IDNR FORM (REV 5/08)                                                                                                                                                                                                                                                                                                                                                                                                           | F40 4000                                               |  |